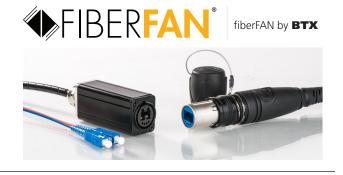

#### FIBER FAN: OPTICALCON DUO BREAKOUTS TO LC, SC AND ST

**BTX now offers robust in-line solutions for connecting opticalCON Duo to LC, SC and ST connectors.** These adapters employ a Neutrik opticalCON chassis connector in a robust aluminum housing on one end and a 3 foot cable with fan-out to the connector of your choice on the other. This maintains the ruggedized purpose of the opticalCON system while allowing direct connection to your end point equipment. These are perfect for field use in rental and staging, broadcast and many other applications.