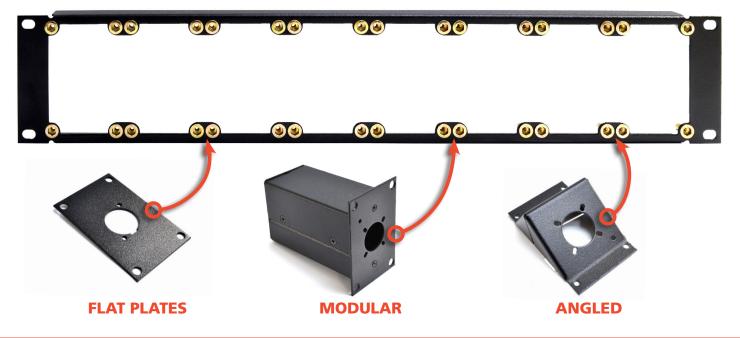

# **BTX FIBER SOLUTIONS:** MODULAR BROADCAST RACKS

A revolutionary new system for broadcast fiber optic and copper patching. This convenient modular system utilizes a single frame. This single frame allows users to load a variety of flat, angled, and loaded modules into the same rack. The complete offering of plates and modules cover most fiber optic and many copper applications.