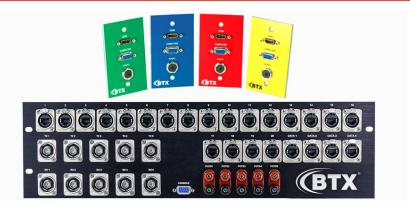

# METAL WORK

BTX's Metalwork division offers custom plates and panels with fast turnaround, accurate manufacturing and millions of dollars of A/V, Broadcast and IT connectors in stock and ready to load. Combine that with our free Pro Plate & Panel CAD software, extensive symbol library, precision machining capabilities and you have the ideal source for all of your plate and panel needs. Typical turnaround is 3-5 days depending on the scope of your project.