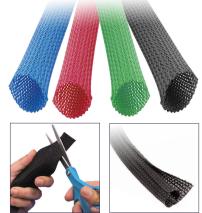

#### **TECHFLEX:** EXPANDABLE SLEEVING

**Techflex Standard Expandable Sleeving** Our standard expandable sleeving expands up to 150% and allows quick and easy installation over large connectors and long runs. The sleeving cuts easily and cleanly with a hot knife (see below) and is available in 5 colors.

**Techflex Scissor Cut Expandable Sleeving** | Our scissor cut expandable sleeving is ideal for field installers and other situations where access to a hot knife is limited. The scissor cut sleeving cuts easily and neatly with regular scissors and will withstand heavier handling without fraying. When used with a hot knife it produces a virtually frayless end. Available in black.

**Techflex Wrappable Expandable Sleeving** | This unique sleeving has a lateral split that allows the tube to open up to accommodate a wide variety of cables and then semi-rigid braid simply closes around the entire installation without the need for any additional fasteners. The 25% edge overlap allows coverage around inline plugs, connectors and splices. Available in black.