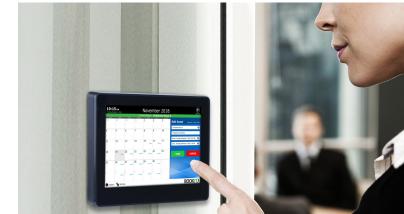

## **BookIT® Room Scheduling Solution**

This elegant, cost-effective and easy-to-deploy system is designed for scheduling any conference room on a network from a BooklT touch panel located outside a meeting room, your mobile device or computer. Its sleek design fits into any décor and the intuitive interface requires little to no user training. BooklT directly integrates with MS Exchange<sup>™</sup>, Office 365 and Google G Suite, so no additional server or middleware is needed, simplifying implementation and significantly reducing cost. Many different mounting options are available and there are no monthly licensing fees

Each BookIT includes a 7" BookIT PoE touch panel device, wall mounting bracket, BookIT Room Scheduling Software, power adapter (for when PoE is unavailable), 2-year hardware warranty and 1-year software maintenance.

#### **BookIT Benefits:**

- Increase the efficiency and ROI of any shared workspace
- Easy installation: no additional server, no middleware, PoE
- Book from anywhere: desktop, mobile device or BookIT display
- **New** "Meet Now" functionality for impromptu meetings
- Support for multiple languages and time formats
- Mounting options: surface, recessed, gang box and glass mullion
- No monthly licensing fees