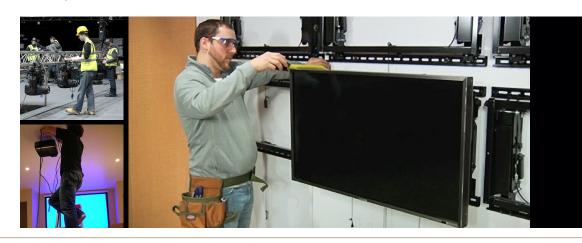

## **AV Labor On-Demand Partner**

Save money on your upcoming project by eliminating travel, hotel and meal expenses with our AV labor partner!

BTX has partnered with a national AV/IT staffing company that provides supplemental labor throughout the US to work under your on-site project lead. We are dedicated to providing the professional resources you need so you never have to turn down a project.

Experienced, local and reliable technicians hold codes/certifications including SIC Code: 7361, NAICS Codes: 561311, 561320, CTS, BICSI, OSHA 10 & OSHA 30, NICET, Journeyman in addition to all levels of active clearance and more.

#### Technicians are available to:

- Pull and terminate cable
- Hang projectors
- Mount displays
- Wire broadcast and networking equipment
- Test AV equipment
- Move materials