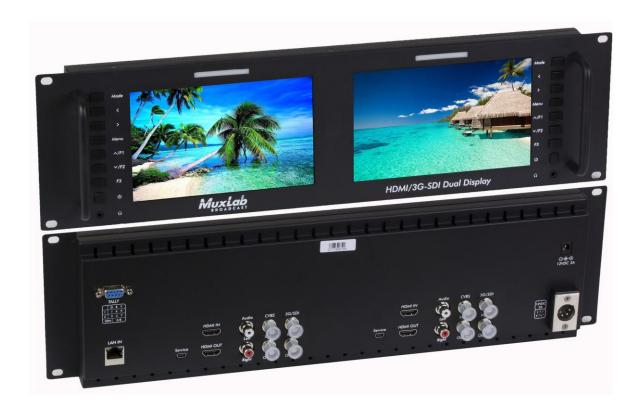

| Specifications               |                                                                                                                                                                                                                                                                                                                                                                                                                                                                                                                                                                                                                                                                                                                                                            |
|------------------------------|------------------------------------------------------------------------------------------------------------------------------------------------------------------------------------------------------------------------------------------------------------------------------------------------------------------------------------------------------------------------------------------------------------------------------------------------------------------------------------------------------------------------------------------------------------------------------------------------------------------------------------------------------------------------------------------------------------------------------------------------------------|
| Environment                  | HDMI, SDI and Audio                                                                                                                                                                                                                                                                                                                                                                                                                                                                                                                                                                                                                                                                                                                                        |
| Input Signal                 | Up to 1080p HDMI and 3G-SDI Video, and Audio(L/R)                                                                                                                                                                                                                                                                                                                                                                                                                                                                                                                                                                                                                                                                                                          |
| Output Signal                | Up to 1080p HDMI and 3G-SDI Video                                                                                                                                                                                                                                                                                                                                                                                                                                                                                                                                                                                                                                                                                                                          |
| HDMI Signal Support          | 480i, 480p, 576i, 576p, 720p (60/59.94/50/30/29/25/24/23.98), 1080i (60/59.94/50), 1080p (60/59.94/50/30/29.97/25/24/24sF/23.98/23.98sF)                                                                                                                                                                                                                                                                                                                                                                                                                                                                                                                                                                                                                   |
| SDI Signal Support           | SD-SDI, HD-SDI and 3G-SDI including:<br>480i, 576i, 720p (60/59.94/50/30/29/25/24/23.98), 1080i (60/59.94/50),<br>1080p (60/59.94/50/30/29.97/25/24/24sF/23.98/23.98sF)                                                                                                                                                                                                                                                                                                                                                                                                                                                                                                                                                                                    |
| Display type and size        | 7" IPS LCD displays, with LED backlight                                                                                                                                                                                                                                                                                                                                                                                                                                                                                                                                                                                                                                                                                                                    |
| Individual Screen Resolution | 1280x800 (RGB) per screen                                                                                                                                                                                                                                                                                                                                                                                                                                                                                                                                                                                                                                                                                                                                  |
| Aspect Ratio                 | 16:10                                                                                                                                                                                                                                                                                                                                                                                                                                                                                                                                                                                                                                                                                                                                                      |
| Dot Pitch                    | 0.117 (W) x 0.117 (H) mm                                                                                                                                                                                                                                                                                                                                                                                                                                                                                                                                                                                                                                                                                                                                   |
| Brightness                   | 400cd/m <sup>2</sup>                                                                                                                                                                                                                                                                                                                                                                                                                                                                                                                                                                                                                                                                                                                                       |
| Contrast                     | 800:1                                                                                                                                                                                                                                                                                                                                                                                                                                                                                                                                                                                                                                                                                                                                                      |
| Response Time                | Turn On = 14ms, Turn Off = 11ms                                                                                                                                                                                                                                                                                                                                                                                                                                                                                                                                                                                                                                                                                                                            |
| Viewing Angle                | 89°/89°(L/R) 89°/89°(U/D)                                                                                                                                                                                                                                                                                                                                                                                                                                                                                                                                                                                                                                                                                                                                  |
| Headphone Output             | 2CH headphone output via 3.5mm jack                                                                                                                                                                                                                                                                                                                                                                                                                                                                                                                                                                                                                                                                                                                        |
| Connectors                   | Two (2) pairs of HDMI connectors (1 pair per monitor) for HDMI video-in and HDMI video-out. Two (2) pairs of SDI (BNC) connectors (1 pair per monitor) for SDI video-in and SDI video-out. Two (2) pairs of BNC connectors (1 pair per monitor) for CVBS-in and CVBS-out. Two (2) pairs of RCA connectors (1 pair per monitor) for Audio-in Left and Right channels. Two (2) 3.5mm jacks (1 per monitor) for Audio Headphone-out Left and Right channels. Two (2) mini USB connectors (1 per monitor) for firmware updates. One (1) RJ45S for management and control over a network. One (1) DB15 connector for Tally light indicators. One (1) 2.1mm power connector. One (1) 4-Pin XLR connector for power connector (alternate power connector option). |
| Input Voltage Range          | 9.0 to 24 VDC                                                                                                                                                                                                                                                                                                                                                                                                                                                                                                                                                                                                                                                                                                                                              |
| Power Source                 | One (1) 100/240VAC to 12VDC @ 3A power supply                                                                                                                                                                                                                                                                                                                                                                                                                                                                                                                                                                                                                                                                                                              |
| Power Consumption            | 20W                                                                                                                                                                                                                                                                                                                                                                                                                                                                                                                                                                                                                                                                                                                                                        |
| Temperature                  | Operating: -20° to 55°C Storage: -30° to 60°C Humidity: Up to 95% non-condensing                                                                                                                                                                                                                                                                                                                                                                                                                                                                                                                                                                                                                                                                           |
| Enclosure                    | Metal                                                                                                                                                                                                                                                                                                                                                                                                                                                                                                                                                                                                                                                                                                                                                      |
| Dimensions                   | 19.00" x 5.12" x 1.20" (482.6mm x 130.0mm x 30.5mm)                                                                                                                                                                                                                                                                                                                                                                                                                                                                                                                                                                                                                                                                                                        |
| Weight                       | 4.16lbs (1.89kg)                                                                                                                                                                                                                                                                                                                                                                                                                                                                                                                                                                                                                                                                                                                                           |
| Compliance                   | Regulatory: FCC, CE, RoHS Flammability: 94V0                                                                                                                                                                                                                                                                                                                                                                                                                                                                                                                                                                                                                                                                                                               |
| Warranty                     | 2 years                                                                                                                                                                                                                                                                                                                                                                                                                                                                                                                                                                                                                                                                                                                                                    |
| Order Information            | 500841-US HDMI/3G-SDI Dual Display, US (UPC: 627699018415).<br>500841-UK HDMI/3G-SDI Dual Display, UK (UPC: 627699918418).<br>500841-EU HDMI/3G-SDI Dual Display, EU (UPC: 627699818411).                                                                                                                                                                                                                                                                                                                                                                                                                                                                                                                                                                  |