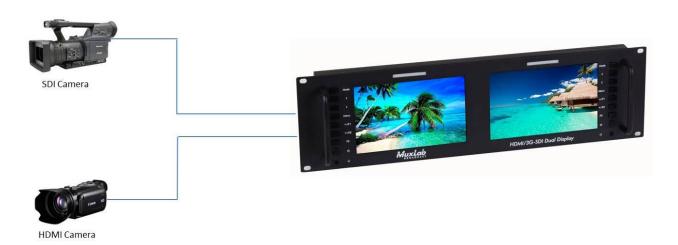

## **Typical Application**

© MuxLab Inc. 2019 HDMI/3G-SDI Dual Display

MuxLab Inc.

2321 Rue Cohen, Montreal, Quebec, Canada, H4R 2N7

Tel: (514) 905 0588 Fax: (514) 905 0589

Toll Free:1 877 689-5228 E-mail: info@muxlab.com www.muxlab.com

The unit supports input and loop-out of HDMI signals up to 1080p/60, SDI signals up to 3G-SDI, and CVBS signals with Audio. The unit supports a tri-color Tally light indicator per display, customizable buttons allowing customers to tailor them to their needs, and advanced functions such as Center Marker, Safe Frames, Check Field, Focus Assist, Aspect Ratio, Image Flip, P2P, and Image Freeze.