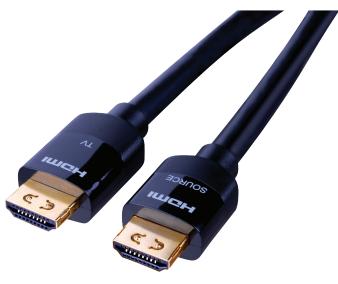

## Active High Speed HDMI® Cables with Ethernet

- Full 18Gbps bandwidth
- UltraHD- 4K@60Hz- 4:4:4 chroma sampling
- Enables transmission of High Dynamic Range (HDR) video
- EMI tested to ensure cables minimize interference with wireless signals
- Up to 32 audio channels with ARC for a multi-dimensional immersive audio experience
- HD Audio Formats such as DTS-HD Master Audio- Dolby TrueHD- Dolby Atmos- and more
- Support for the wide angle theatrical 21:9 video aspect ratio
- Deep color up to 16 bits per channel
- Directional cable with built-in active chipset
- Auto Equalization
- Future-proofed and perfect for today's 4K/UltraHD environment
- Features SecureFit connectors which are pull tested up to 7 lbs providing 45% stronger connections than regular HDMI connectors
- UL Listed- CL3 Rated