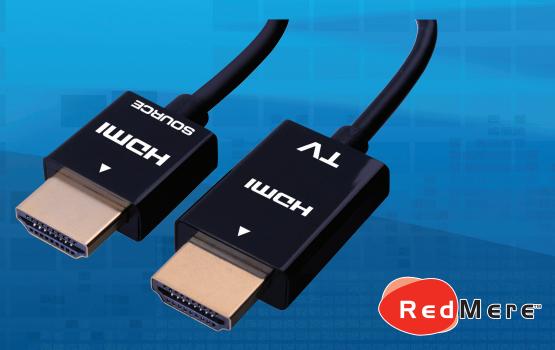

## High Speed HDMI® CABLE with Ethernet and RedMere™ Chip

- HDMI Cables powered by RedMere's technology are only 25% of the size of a standard HDMI cable and because they are light and ultra-thin they are easier to bend, route and disquise
- This next-generation cable technology allows for significantly thinner gauges, which increases cable management capability and reduces weight without sacrificing signal quality
- Active amplification is provided by the RedMere chip. This technology allows data speed to exceed 10.2 Gbps up to 100 ft.
- HDMI cables with RedMere technology are thinner, lighter, more flexible, and easier to route in a home theater, plus they are more portable and easier to carry with laptops or portable video gear
- Enables IP-based applications over HDMI
- Supports 3D
- Supports 4K x 2K @30Hz
- Data Speed Transfer: Exceeds 10.2 Gbps
- ABS Connector 12 and 15 ft
- 12 and 15ft Connector size:
- Source side: .78" L x .77" W x .31"H
- TV side: 1" L x .77" W x .31" H
- 20 ft and Up Connector size:
- Source side: .98" L x .77" W x .39" H
- TV Side: 1.13" L x .77" W x .39" H
- PVC Connector 20 ft and Up
- UL Listed
- CL3 Rated 20 ft and Up