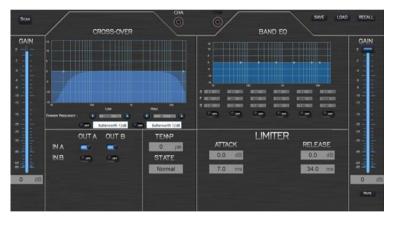

## Key Features:

- Dante protocol
- Built-in power amplifier module
- Precise DSP matching
- Power Supply via PoE
- Free sound calibration software tool available

| Specifications          |                                                           |
|-------------------------|-----------------------------------------------------------|
| Frequency Response      | 90Hz ~ 16KHz                                              |
| Audio Input             | Dante Audio via Ethernet                                  |
| Peak Power              | 40W                                                       |
| Route Switching Control | Dante™ Controller Software                                |
| Network Interface       | RJ-45 x 1                                                 |
| Driver Specifications   | HF:1" x 1, LF:6.5" x 1 Coaxial unit                       |
| Power Supply            | PoE+ (IEEE 802.3AT/BT)                                    |
| Built-in Function       | DSP/Dante/Amplifier                                       |
| DSP Function            | Gain, Mute, 5-Band PEQ, Limiter                           |
| Power Supply            | Limiter PoE Network Switch                                |
| Hanging Method          | Built-in buckle                                           |
| Product dimensions      | Ф278 X 176mm                                              |
| n Hole Dimension        | Ф246mm                                                    |
| Depth of opening        | 240mm                                                     |
| Unit Weight             | 6.17 lbs (2.8 kg)                                         |
| Shipping Weight         | 8.0 lbs (3.6 kg)                                          |
| Warranty                | 2 years                                                   |
| Order Information       | 500221 Dante Ceiling Speaker PoE, 40W (UPC: 627699002216) |