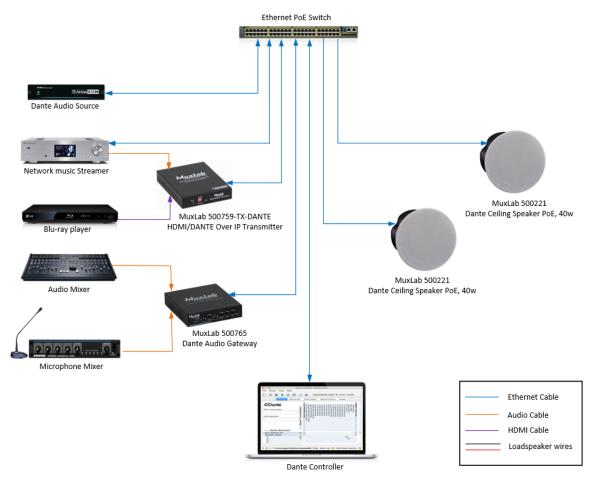

| Limiter PoE Network Switch                                |
| Hanging Method          | Built-in buckle                                           |
| Product dimensions      | Ф278 X 176mm                                              |
| n Hole Dimension        | Ф246mm                                                    |
| Depth of opening        | 240mm                                                     |
| Unit Weight             | 6.17 lbs (2.8 kg)                                         |
| Shipping Weight         | 8.0 lbs (3.6 kg)                                          |
| Warranty                | 2 years                                                   |
| Order Information       | 500221 Dante Ceiling Speaker PoE, 40W (UPC: 627699002216) |

# **Typical Application**











## © MuxLab Inc. 2021

Dante Ceiling Speaker PoE, 40W

MuxLab Inc.

2321 Rue Cohen, Montreal, Quebec, Canada, H4R 2N7

Tel: (514) 905 0588 Fax: (514) 905 0589

Toll Free:1 877 689-5228 E-mail: info@muxlab.com www.muxlab.com