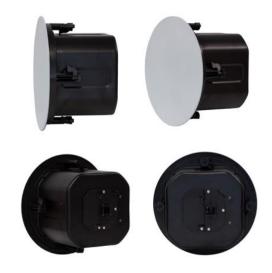

## Overview:

The MuxLab Dante Ceiling Speaker PoE, 40W (500221) is a highperformance full band and easy installation speaker ideal for providing background music and vocal performance in a wide range of applications and installations and is designed with advanced linear sound source technology.

The MuxLab Dante Ceiling Speaker PoE, 40W comes with a 6.5" coaxial 40W loudspeaker driver that has excellent dispersion, wide bandwidth, and smooth frequency response which makes this the top choice for today's overhead commercial and residential applications.

To achieve the distribution of power supply, audio signal transmission, and control functions the Dante Ceiling Speaker PoE, 40W uses only a network cable, making it a very economical option with great energy savings.