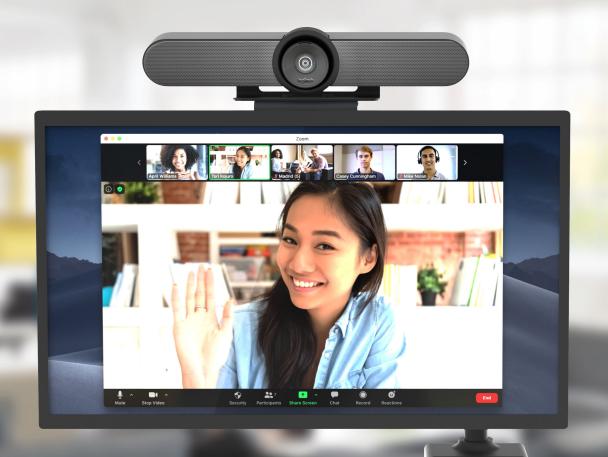

## ONAIR & LOOKING GOOD

Heckler Camera Shelf for Monitor Arms H624

Great quality video and audio for your meetings and live streams no longer requires you to trash your workspace. With Heckler Camera Shelf you can mount professional cameras, lighting, and microphones in the perfect locations without adding any clutter to your desk.

## **Feature**

Compatible with most displays, including the Apple Pro Display XDR. Rigid aluminum construction will not weigh down your monitor arm.

Reversible. Shelf can be positioned forward or backwards.

Height adjustable.

Simple cable management.

Mounts between your monitor arm and your display.