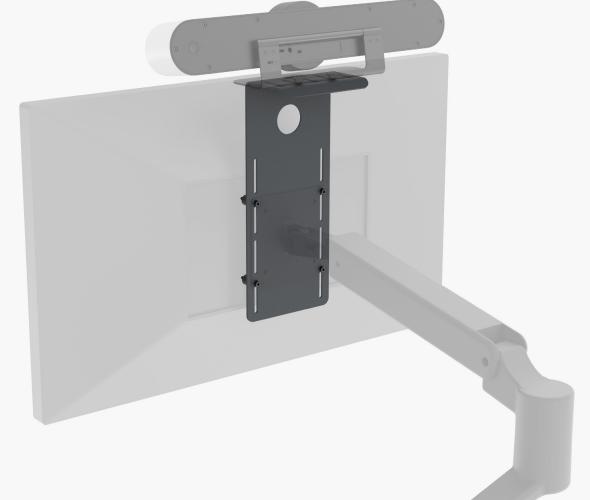

## **Feature**

Compatible with most displays, including the Apple Pro Display XDR. Rigid aluminum construction will not weigh down your monitor arm.

Reversible. Shelf can be positioned forward or backwards.

Height adjustable.

Simple cable management.

Mounts between your monitor arm and your display.

## **Specifications**

SKU H624-BK Color Black

UPC 757350575534

HS 9403.90 Warranty 2 years

4.9 x 11.7 x 3.1 inches (125 x 297 x 78 mm) Product Dimension 5 x 12 x 4 inches (127 x 305 x 102 mm) **Shipping Dimension** 