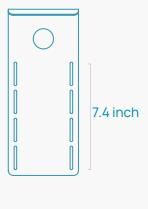

## **Specifications**

SKU H624-BK Color Black

UPC 757350575534

HS 9403.90 Warranty 2 years

4.9 x 11.7 x 3.1 inches (125 x 297 x 78 mm) Product Dimension 5 x 12 x 4 inches (127 x 305 x 102 mm) **Shipping Dimension** 

1/4"-20 mounting screws

M4 mounting screws

Mounting spacers

Assembly tool

11.7 inch

3.1 inch