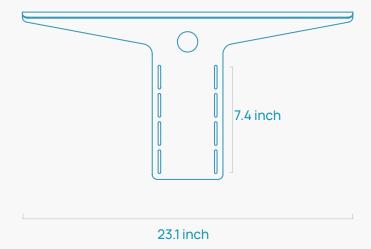

## **Specifications**

H625-BK SKU Color Black

UPC 757350575541

HS 9403.90

Warranty 2 years

23.1 x 11.7 x 3.1 inches (586 x 297 x 78 mm) Product Dimension 24 x 12 x 4 inches (610 x 305 x 102 mm) **Shipping Dimension** 