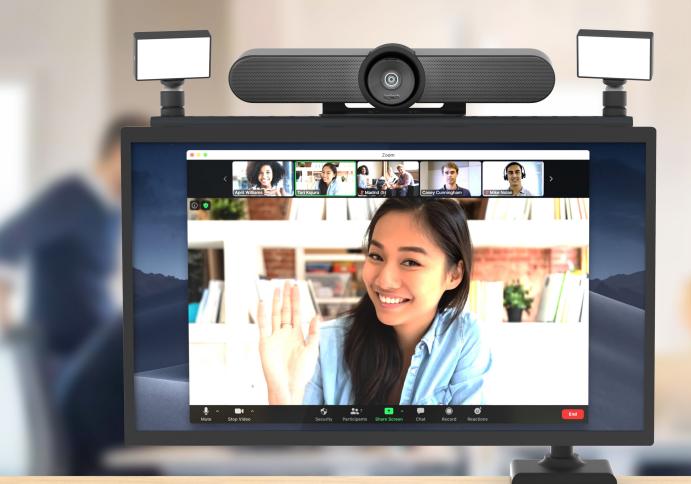

## ONAIR & LOOKING GOOD

Heckler Camera Shelf XL for Monitor Arms H625

Great quality video and audio for your meetings and live streams no longer requires you to trash your workspace. With Heckler Camera Shelf you can mount professional cameras, lighting, and microphones in the perfect locations without adding any clutter to your desk.