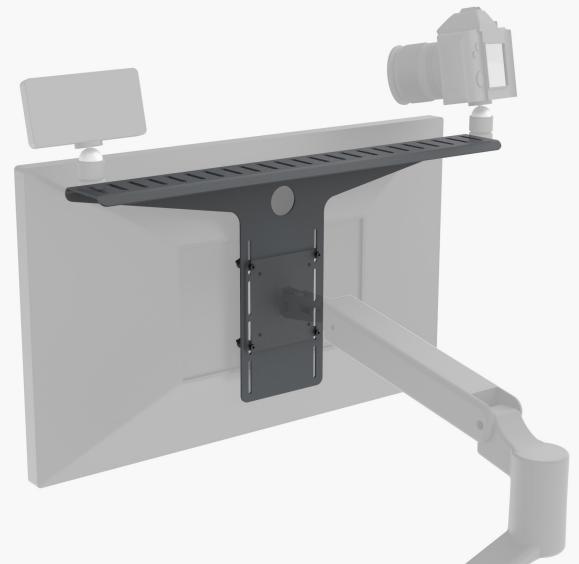

## **Feature**

Rigid aluminum construction will not weigh down your monitor arm.

Compatible with most displays, including the Apple Pro Display XDR.

Mounts between your monitor arm and your display.

23 mounting slots. Compatible with 1/4-20 accessories.

Reversible. Shelf can be positioned forward or

Simple cable management.

backwards.

Height adjustable.