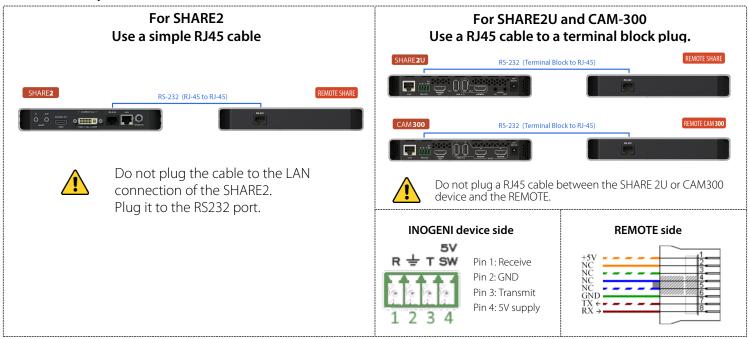

## How it works?



The **INOGENI REMOTE** is a device that can control the mixing function of SHARE2/SHARE2U and the switching function of CAM-300 devices. You just need to apply correct wiring between the REMOTE and the INOGENI device. You will then be able to communicate with the device using the push buttons at the top of the device.

## Connectivity



## Regarding +5V supply for REMOTE:



Under SHARE2/SHARE2U and CAM300, make sure to put switch number 6 to ON position.

## **Technical support**

If you need any support on how to operate this device, contact us at info@btx.com for further assistance.