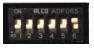

## Regarding +5V supply for REMOTE:

Under SHARE2/SHARE2U and CAM300, make sure to put switch number 6 to ON position.