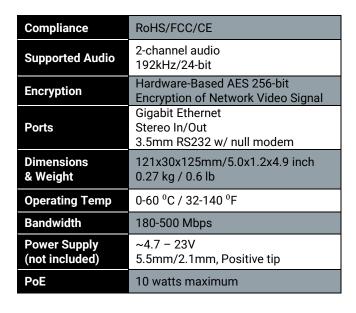

| Features                                         |
|--------------------------------------------------|
| Stereo audio with variable audio                 |
| Transmitter or Receiver                          |
| Set by a jumper on the bottom                    |
| Control endpoints with RS232 & IR                |
| Input stereo audio to play on any other Receiver |
| Output stereo audio from any other Transmitter   |