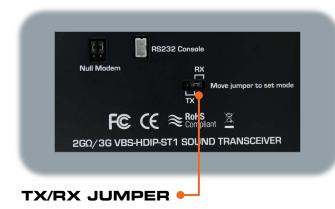

Set the Mode when installing the unit to make it either: Audio Input – Transmitter Mode Audio Output – Receiver Mode

**Build a future-proof infrastructure.** The ST1 Sound Transceiver integrates seamlessly with all other products in the 3G system, and is also backwards-compatible with 2G systems!