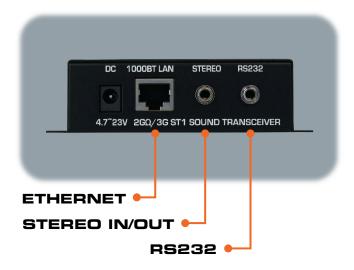

## Do You Hear What I Hear?

The Just Add Power  $2G\Omega/3G$  ST1 Sound Transceiver is an audio-only device in the 3G HD over IP system.

Use the ST1 Sound Transceiver to add a stereo audio source to a Just Add Power system, or to extract stereo audio from an existing Transmitter at a speaker location.

Set the Mode when installing the unit to make it either: Audio Input – Transmitter Mode Audio Output – Receiver Mode

**Build a future-proof infrastructure.** The ST1 Sound Transceiver integrates seamlessly with all other products in the 3G system, and is also backwards-compatible with 2G systems!