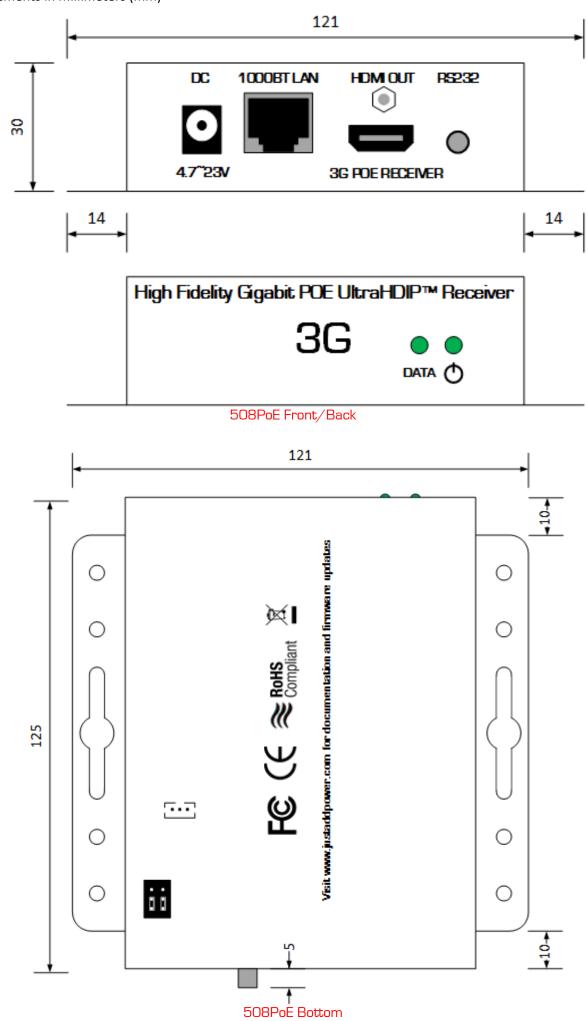

| Compliancy                  | HDCP 2.2 & RoHS/FCC/CE                                      |
|-----------------------------|-------------------------------------------------------------|
| Operating Temp              | 0-60 °C / 32-140 °F                                         |
| Supported<br>Resolutions    | Up to 4096x2160 (interlaced & progressive)                  |
| Dimensions &<br>Weight      | 121 x 30 x 125 mm<br>5.0" x 1.2" x 4.9"<br>0.27 kg / 0.6 lb |
| Ports                       | Gigabit Ethernet<br>HDMI Out<br>3.5mm RS232 w/ null modem   |
| Bandwidth                   | 180-500 Mbps                                                |
| Power Supply (not included) | ~4.7 – 23V<br>5.5mm/2.1mm, Positive tip                     |
| РоЕ                         | 10 watts maximum                                            |