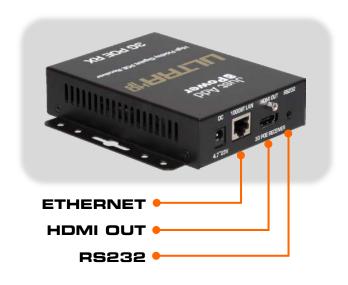

| Compliancy                  | HDCP 2.2 & RoHS/FCC/CE                                      |
|-----------------------------|-------------------------------------------------------------|
| Operating Temp              | 0-60 °C / 32-140 °F                                         |
| Supported<br>Resolutions    | Up to 4096x2160 (interlaced & progressive)                  |
| Dimensions &<br>Weight      | 121 x 30 x 125 mm<br>5.0" x 1.2" x 4.9"<br>0.27 kg / 0.6 lb |
| Ports                       | Gigabit Ethernet<br>HDMI Out<br>3.5mm RS232 w/ null modem   |
| Bandwidth                   | 180-500 Mbps                                                |
| Power Supply (not included) | ~4.7 – 23V<br>5.5mm/2.1mm, Positive tip                     |
| РоЕ                         | 10 watts maximum                                            |