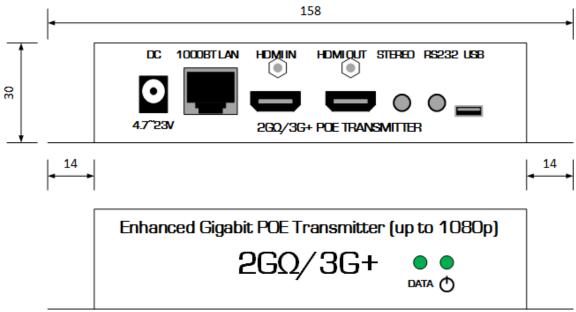

| Compliance                  | HDCP 1.4 & RoHS/FCC/CE                                                                   |
|-----------------------------|------------------------------------------------------------------------------------------|
| Supported<br>Video & Audio  | Up to 1920x1200<br>Uncompressed multi-channel audio                                      |
| Encryption                  | Hardware-Based AES 256-bit<br>Encryption of Network Video Signal                         |
| Ports                       | Gigabit Ethernet HDMI In & HDMI Out 3.5mm Stereo Out 3.5mm RS232 w/ null modem Micro-USB |
| Dimensions<br>& Weight      | 158x30x127mm/6.2x1.2x5.0 inch<br>0.36 kg / 0.8 lb                                        |
| <b>Operating Temp</b>       | 0-60 °C / 32-140 °F                                                                      |
| Bandwidth                   | 180-500 Mbps                                                                             |
| Power Supply (not included) | ~4.7 – 23V<br>5.5mm/2.1mm, Positive tip                                                  |
| PoE                         | 10 watts maximum                                                                         |