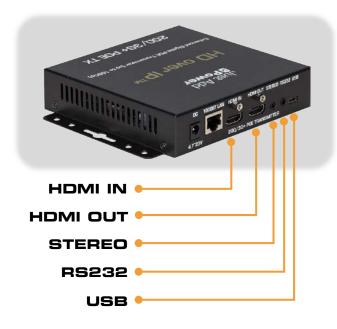

| Compliance                  | HDCP 1.4 & RoHS/FCC/CE                                                                   |
|-----------------------------|------------------------------------------------------------------------------------------|
| Supported<br>Video & Audio  | Up to 1920x1200<br>Uncompressed multi-channel audio                                      |
| Encryption                  | Hardware-Based AES 256-bit<br>Encryption of Network Video Signal                         |
| Ports                       | Gigabit Ethernet HDMI In & HDMI Out 3.5mm Stereo Out 3.5mm RS232 w/ null modem Micro-USB |
| Dimensions<br>& Weight      | 158x30x127mm/6.2x1.2x5.0 inch<br>0.36 kg / 0.8 lb                                        |
| <b>Operating Temp</b>       | 0-60 °C / 32-140 °F                                                                      |
| Bandwidth                   | 180-500 Mbps                                                                             |
| Power Supply (not included) | ~4.7 – 23V<br>5.5mm/2.1mm, Positive tip                                                  |
| PoE                         | 10 watts maximum                                                                         |