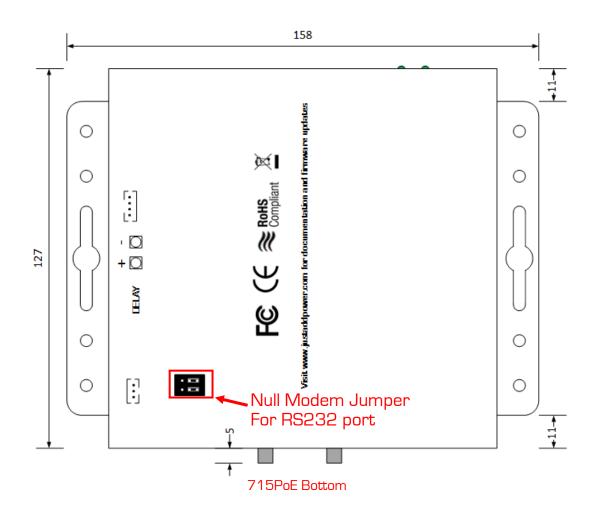

| Compliance                  | HDCP 1.4 & RoHS/FCC/CE                                                                   |
|-----------------------------|------------------------------------------------------------------------------------------|
| Supported<br>Video & Audio  | Up to 1920x1200<br>Uncompressed multi-channel audio                                      |
| Encryption                  | Hardware-Based AES 256-bit<br>Encryption of Network Video Signal                         |
| Ports                       | Gigabit Ethernet HDMI In & HDMI Out 3.5mm Stereo Out 3.5mm RS232 w/ null modem Micro-USB |
| Dimensions<br>& Weight      | 158x30x127mm/6.2x1.2x5.0 inch<br>0.36 kg / 0.8 lb                                        |
| <b>Operating Temp</b>       | 0-60 °C / 32-140 °F                                                                      |
| Bandwidth                   | 180-500 Mbps                                                                             |
| Power Supply (not included) | ~4.7 – 23V<br>5.5mm/2.1mm, Positive tip                                                  |
| PoE                         | 10 watts maximum                                                                         |

715PoE Front/Back