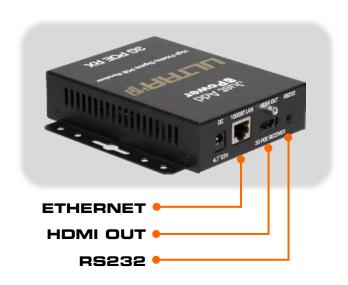

| Compliancy                  | HDCP 2.2 & RoHS/FCC/CE                                      |
|-----------------------------|-------------------------------------------------------------|
| Operating Temp              | 0-60 °C / 32-140 °F                                         |
| Supported<br>Resolutions    | Up to 4096x2160 (interlaced & progressive)                  |
| Dimensions & Weight         | 126 x 30 x 125 mm<br>5.0" x 1.2" x 4.9"<br>0.27 kg / 0.6 lb |
| Ports                       | Gigabit Ethernet<br>HDMI Out<br>3.5mm RS232 w/ null modem   |
| Bandwidth                   | 180-500 Mbps                                                |
| Power Supply (not included) | ~4.7 – 23V<br>5.5mm/2.1mm, Positive tip                     |
| PoE                         | 10 watts maximum                                            |