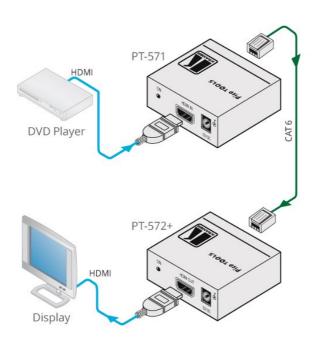

## PT-572+

HDMI HDCP 2.2 Compact Receiver over PoC | HDMI | HDCP Compliant | DGKat | Kramer Core | HDCP 2.2 Compatible Long-Reach DGKat

The PT-572+ is a DGKat™ twisted pair receiver for HDMI signals. The PT-571 converts an HDMI signal to a single twisted pair signal and the PT-572+ converts the twisted pair signal back to an HDMI signal