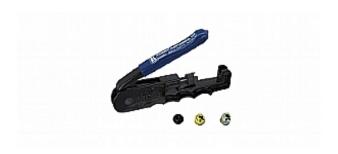

## Compression Tool for 26-28AWG Cables

The Linear Compression Tool is designed for the professional installer and features the most rugged design in the industry. The solid-steel tool is virtually unbreakable.

## **FEATURES**

- Old Model # LINNEAR-COMPRES-HD-TOOL
- Connector Types CC-BNC-179 (for 26-28AWG Coax)
- Effortless One Step Operation.
- Convenient Size Fits in the palm of your hand.
- No Adjustments Required.
- Solid-Steel Construction.
- Self-Adjusting Design.
- Tool Comes With 3 Insert Tips Gold & silver for RCA, and black for the new right angle compression connectors.