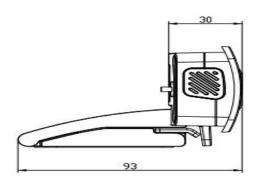

| Other Parameter      |                            |
|----------------------|----------------------------|
| Input Voltage        | 5V                         |
| Input Current        | 500mA(Max.)                |
| Power consumption    | 2.5W                       |
| Storage Temperature, | -10°C~+60°C, 20%~95%       |
| Humidity             |                            |
| Working Temperature, | -10°C~+50°C, 20%~80%       |
| Humidity             |                            |
| Dimension(WXHXD)     | 112mm*65mm*93mm            |
| Weight (appx.)       | 0.25kg                     |
| Using environment    | Indoor                     |
| Accessory            | User Manual, Warranty card |

## Dimension(unit: mm)

BTX Technologies, Inc. | www.btx.com | 800.666.0996 | info@btx.com