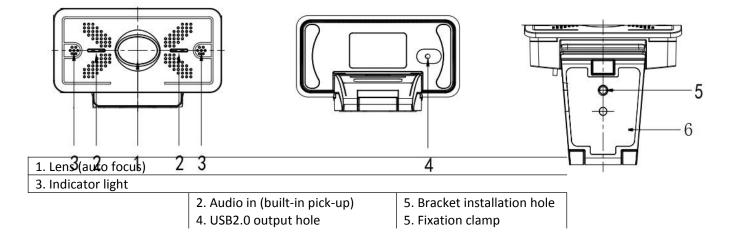

## **Key Features:**

- Wide FOV: MG101 adopts 80° large wide angle and low distortion lens
- **Superb High-definition Image:** MG101 employs 1/2.9 inch2.07 megapixel high quality CMOS sensor. Resolution is up to 1920x1080 with frame rate up to 30fps.
- Low Noise and High SNR: Low Noise CMOS effectively ensure high SNR of camera video.
- Multiple Video Compression: Support H.264/, MJPEG, YUV video compression, to made video play smoothly.
- Stereo sound: Built-in pick-up to present clear stereo sound effect, no need to connect external device.
- USB2.0 interface: Plug and play function is better for power supply and upgrading;
- **Multiple installation:** Free to install and place. The camera comes with fixing clamp which enable camera to be installed on LCD screen and top of the laptop easily. User can also put it on the table or on tripod.
- Wide Application: Personal video conferencing, live video conference, collaboration meeting etc
- Convenient to operate: No need to download driving device, see as below:

| Input/Output Interface |                                                        |
|------------------------|--------------------------------------------------------|
| Video Interfaces       | USB2.0(power supply, upgrading available)              |
| Video Compression      | H.264,YUV, MJPEG                                       |
| Format                 |                                                        |
| Audio Input Interface  | Built in omnidirectional high sensitive digital pickup |