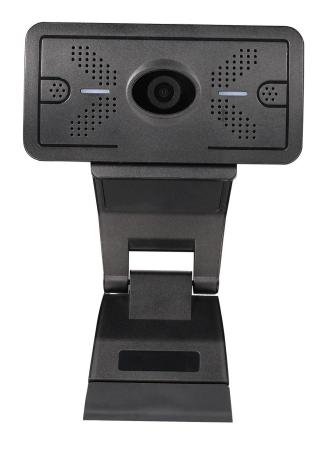

## **MIN-MG101** Desktop HD Camera

The MIN-MG101 series camera offers perfect functions, superior performance. The features include advanced ISP processing algorithms to provide vivid images with a strong sense of depth, high resolution, and fantastic color rendition. Working stably and reliably; easy and convenient to install and maintain.

## **Key Features:**

- Wide FOV: MG101 adopts 80° large wide angle and low distortion lens
- **Superb High-definition Image:** MG101 employs 1/2.9 inch2.07 megapixel high quality CMOS sensor. Resolution is up to 1920x1080 with frame rate up to 30fps.
- Low Noise and High SNR: Low Noise CMOS effectively ensure high SNR of camera video.
- Multiple Video Compression: Support H.264/, MJPEG, YUV video compression, to made video play smoothly.
- Stereo sound: Built-in pick-up to present clear stereo sound effect, no need to connect external device.
- USB2.0 interface: Plug and play function is better for power supply and upgrading;
- **Multiple installation:** Free to install and place. The camera comes with fixing clamp which enable camera to be installed on LCD screen and top of the laptop easily. User can also put it on the table or on tripod.
- Wide Application: Personal video conferencing, live video conference, collaboration meeting etc
- Convenient to operate: No need to download driving device, see as below: