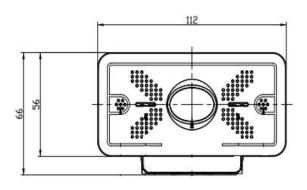

| Other Parameter      |                            |
|----------------------|----------------------------|
| Input Voltage        | 5V                         |
| Input Current        | 500mA(Max.)                |
| Power consumption    | 2.5W                       |
| Storage Temperature, | -10°C~+60°C, 20%~95%       |
| Humidity             |                            |
| Working Temperature, | -10°C~+50°C, 20%~80%       |
| Humidity             |                            |
| Dimension(WXHXD)     | 112mm*65mm*93mm            |
| Weight (appx.)       | 0.25kg                     |
| Using environment    | Indoor                     |
| Accessory            | User Manual, Warranty card |

## Dimension(unit: mm)

BTX Technologies, Inc. | www.btx.com | 800.666.0996 | info@btx.com