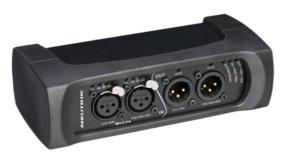

## **Overview Front**

## NA2-IO-DPRO

The NA2-IO-DPRO is a 2IN, 2OUT breakout box designed to connect legacy audio equipment with the Dante<sup>®</sup> network. It features high-quality microphone preamps and 2 Dante<sup>®</sup> ports for either redundant setup or daisy chaining. Audio parameters are adjusted either by Neutrik's DPRO controller or a number of common control software.

## **Features & Benefits**

| Lockable audio and network connections                                                              | • Connect up to two analog line or mic signals to a Dante® network                                                       |
|-----------------------------------------------------------------------------------------------------|--------------------------------------------------------------------------------------------------------------------------|
| • Connect AES/EBU signals to a Dante® network and provide an AES/EBU signal from the Dante® network | • Feed non Dante® ready amplifiers, speakers or mixing desks with signals from the Dante® network                        |
| Primary and Secondary Dante® ports                                                                  | • Setting of all audio parameters via the DPRO controller software. Yamaha CL/QL mixer, QSYS plug in and Crestron module |
| Different mounting options (rack, truss, floorbox, table mounting)                                  | • Requires a Power over Ethernet switch or a PoE injector (802.3 af/at/bt)                                               |