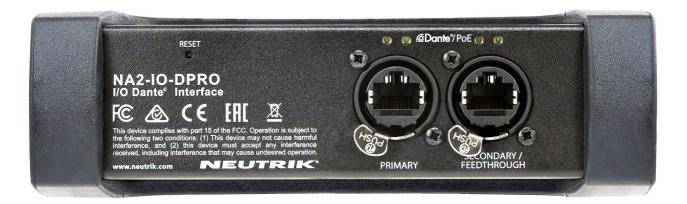

| • Setting of all audio parameters via the DPRO controller software. Yamaha CL/QL mixer, QSYS plug in and Crestron module |
| Different mounting options (rack, truss, floorbox, table mounting)                                  | • Requires a Power over Ethernet switch or a PoE injector (802.3 af/at/bt)                                               |

For Dante® related questions, refer to the Audinate® website: www.audinate.com. The Audinate® website features a wealth of manuals, teaching material, FAQs and videos.

Please see the Technical Specifications in the NA2-IO-DPRO brochure.

Audinate® is a registered trademark of Audinate® Pty Ltd. Dante® is a trademark of Audinate® Pty Ltd.



## **Overview Front**





## **Overview Rear**