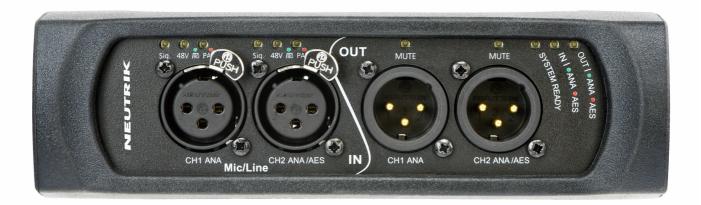

## **Overview Rear**

## NA2-IO-DPRO

The NA2-IO-DPRO is a 2IN, 2OUT breakout box designed to connect legacy audio equipment with the Dante<sup>®</sup> network. It features high-quality microphone preamps and 2 Dante<sup>®</sup> ports for either redundant setup or daisy chaining. Audio parameters are adjusted either by Neutrik's DPRO controller or a number of common control software.

## **Features & Benefits**

| Lockable audio and network connections                                                              | • Connect up to two analog line or mic signals to a Dante® network                                                       |
|-----------------------------------------------------------------------------------------------------|--------------------------------------------------------------------------------------------------------------------------|
| • Connect AES/EBU signals to a Dante® network and provide an AES/EBU signal from the Dante® network | • Feed non Dante® ready amplifiers, speakers or mixing desks with signals from the Dante® network                        |
| Primary and Secondary Dante® ports                                                                  | • Setting of all audio parameters via the DPRO controller software. Yamaha CL/QL mixer, QSYS plug in and Crestron module |
| Different mounting options (rack, truss, floorbox, table mounting)                                  | • Requires a Power over Ethernet switch or a PoE injector (802.3 af/at/bt)                                               |