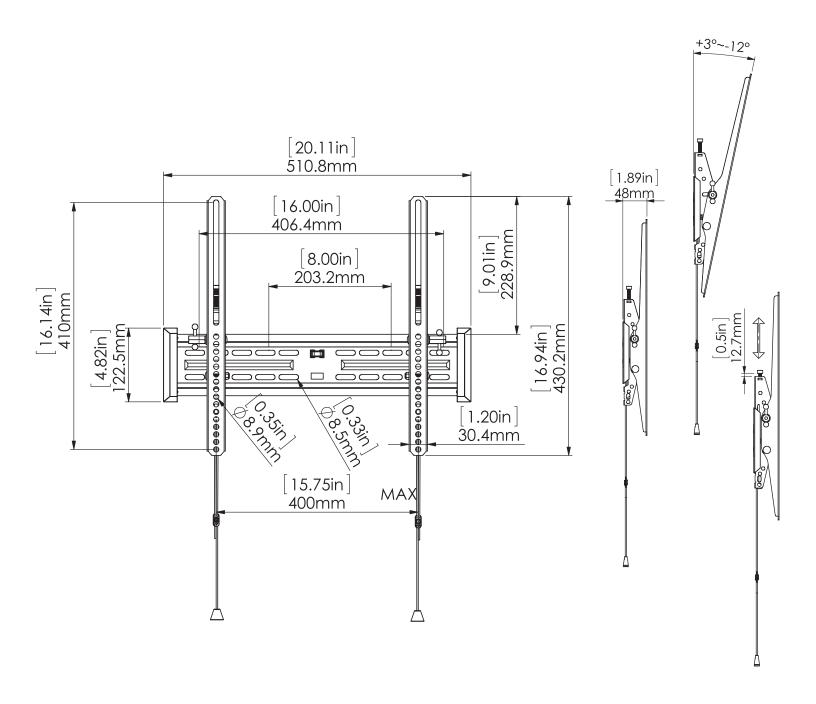

## **TECHNICAL DRAWING**

NX-TM2460

For more information please call 1-833-574-9124 or email AVARRO@adiglobal.com

To learn more about AVARRO products visit avarro.adiglobaldistribution.us