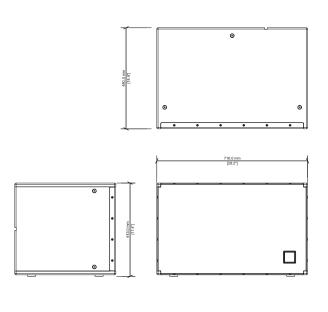

### **SPECIFICATIONS**

| TYPE                               | : Sub-bass loudspeaker                   |
|------------------------------------|------------------------------------------|
| FREQUENCY RESPONSE (with preset)   | 45Hz - 150Hz ± 3dB                       |
|                                    | -10dB @ 40Hz                             |
| DRIVERS                            | LF: 15" (380mm)                          |
| RATED POWER                        | : 500W (AES) 2000W (peak)                |
| NOMINAL IMPEDANCE                  | : 8Ω                                     |
| SENSITIVITY (1W/1m)                | : 102dB (Half Space)                     |
| MAXIMUM SPL                        | : 129dB (cont) 135dB (peak) (Half Space) |
| ENCLOSURE                          | Plywood                                  |
| FINISH                             | : Black textured paint                   |
| PROTECTIVE GRILLE                  | Perforated steel                         |
| CONNECTORS                         | Euroblock type                           |
| FITTINGS                           | 12 x M8, Inset bolts                     |
| DIMENSIONS                         | : (W) 716mm x (H) 443mm x (D) 480mm      |
|                                    | (W) 28.19" x (H) 17.4" x (D) 18.9"       |
| WEIGHT                             | 34.3Kg (75.6lbs)                         |
| ACCESSORIES (available separately) | M8 Eye Bolt                              |