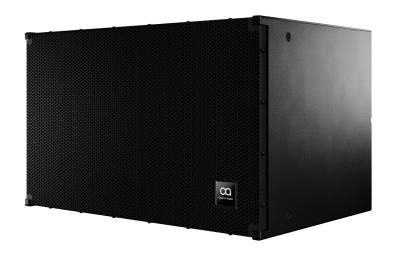

## **Sub 15**

High-power sub-bass loudspeaker

#### **FEATURES**

- Compact size
- Powerful sub-bass support down to 40Hz (-10dB)
- High power handling

Sub 15 is a compact, highperformance, passive, 15" subwoofer designed for applications that call for increased impact and low frequency performance across the Optimal Audio loudspeaker range.

The 15" (380mm) driver is loaded into a plywood bass-reflex cabinet that maximises performance, with a peak SPL of 135dB, while taking up minimal space. Sub 15 can be used on the ground or flown using integral M8 inserts.

An impact-resistant perforated steel grille protects the driver, and rubber feet on the base resist movement. The Sub 15 enclosure is constructed from plywood and finished in black textured paint.