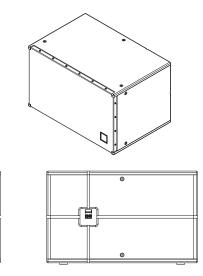

The 15" (380mm) driver is loaded into a plywood bass-reflex cabinet that maximises performance, with a peak SPL of 135dB, while taking up minimal space. Sub 15 can be used on the ground or flown using integral M8 inserts.

An impact-resistant perforated steel grille protects the driver, and rubber feet on the base resist movement. The Sub 15 enclosure is constructed from plywood and finished in black textured paint.