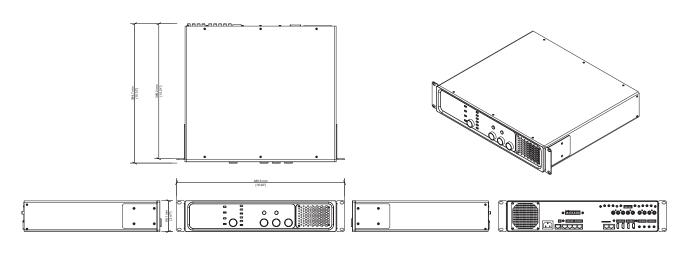

Zone 4P allows the user to independently allocate sources across four configurable zones, which could be anything from the bar, back of house or lobby to restaurant, kitchen or shop floor.

Zone 4P is the heart of any sound system, handling audio signal management for four zones and includes four integrated channels of

- 2 mic, 4 stereo line and 2 HDMI inputs
- Fully programmable presets and timed events
- Very competitive pricing

amplifier. Each zone can be configured to do precisely what is required using the intuitive WebApp. It features 4 line and 2 mic inputs plus 2 HDMI inputs for TV and video sound.