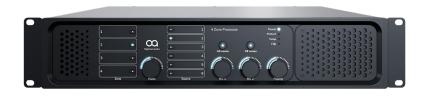

# Zone 4P

4 zone audio controller with DSP, amplification and WebApp

Flexibility and ease of use are core values of Optimal Audio and the Zone series has been created to give easy access to everyday controls. Zone 4P has integrated amplification making installation straightforward and costeffective.

Zone 4P allows the user to independently allocate sources across four configurable zones, which could be anything from the bar, back of house or lobby to restaurant, kitchen or shop floor.

Zone 4P is the heart of any sound system, handling audio signal management for four zones and includes four integrated channels of

- 2 mic, 4 stereo line and 2 HDMI inputs
- Fully programmable presets and timed events
- Very competitive pricing

amplifier. Each zone can be configured to do precisely what is required using the intuitive WebApp. It features 4 line and 2 mic inputs plus 2 HDMI inputs for TV and video sound.