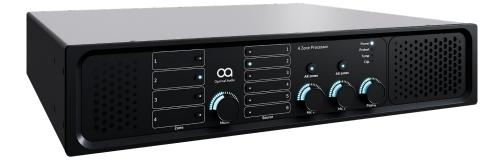

# Zone 4P

4 zone audio controller with DSP, amplification and WebApp

Flexibility and ease of use are core values of Optimal Audio and the Zone series has been created to give easy access to everyday controls. Zone 4P has integrated amplification making installation straightforward and costeffective.

Zone 4P allows the user to independently allocate sources across four configurable zones, which could be anything from the bar, back of house or lobby to restaurant, kitchen or shop floor.

Zone 4P is the heart of any sound system, handling audio signal management for four zones and includes four integrated channels of

- 2 mic, 4 stereo line and 2 HDMI inputs
- Fully programmable presets and timed events
- Very competitive pricing

amplifier. Each zone can be configured to do precisely what is required using the intuitive WebApp. It features 4 line and 2 mic inputs plus 2 HDMI inputs for TV and video sound.