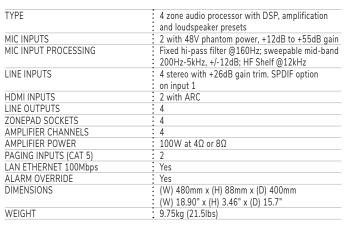

zone can be configured to do precisely what is required using the intuitive WebApp. It features 4 line and 2 mic inputs plus 2 HDMI inputs for TV and video sound.

The integrated amplifiers in Zone 4P eliminates the need for separate amplifiers for most small to medium applications.

Zone 4P has been designed to work seamlessly with other products in the Optimal Audio range and when coupled with our ZonePad series provides a simple, intuitive and costeffective audio system with superb sound quality.

#### **APPLICATIONS**



Cafes







Hotels











Museums





Residential

Bars/



Retail

Wedding Venues

Education Facilities

Houses of Worship

Corporate Offices

**Fitness Studios** 

1/2





4 zone audio controller with DSP, amplification and WebApp



### **SPECIFICATIONS**







Paint Finish



# optimal-audio.co.uk

© 2021. Optimal Audio Group Ltd.