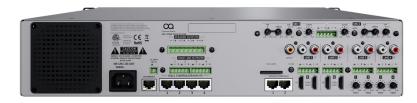

- 2 mic, 4 stereo line and 2 HDMI inputs
- Fully programmable presets and timed events
- Very competitive pricing

amplifier. Each zone can be configured to do precisely what is required using the intuitive WebApp. It features 4 line and 2 mic inputs plus 2 HDMI inputs for TV and video sound.