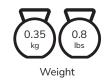

### **SPECIFICATIONS**

| TYPE                    | : 4 zone wall controller              |
|-------------------------|---------------------------------------|
| MAXIMUM DISTANCE (CAT5) | 500m                                  |
| CONNECTION              | RJ 45                                 |
| DATA PROTOCOL           | Optimal Audio proprietary over CAT 5  |
| CASE MATERIAL           | Zinc plated steel, ABS                |
| LENS MATERIAL           | : Clear acrylic                       |
| BACK BOX                | : 2-gang 25mm deep back box           |
| DIMENSIONS              | : (W) 146mm x (H) 86.2mm x (D) 39.3mm |
|                         | (W) 5.75" x (H) 3.39" x (D) 1.55"     |
| WEIGHT                  | 0.35kg (0.8lbs)                       |