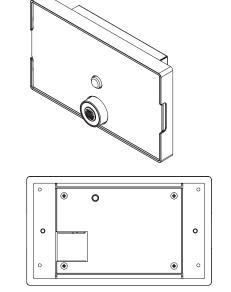

ZonePad 4 is a wall mounted controller, providing users clear and simple access to the essential controls of four zones of an Optimal Audio system.

It enables selection and volume control of playback source and microphones to be easily controlled across 4 zones of audio from one position.

### **SPECIFICATIONS**

| TYPE                    | : 4 zone wall controller              |
|-------------------------|---------------------------------------|
| MAXIMUM DISTANCE (CAT5) | 500m                                  |
| CONNECTION              | RJ 45                                 |
| DATA PROTOCOL           | Optimal Audio proprietary over CAT 5  |
| CASE MATERIAL           | Zinc plated steel, ABS                |
| LENS MATERIAL           | : Clear acrylic                       |
| BACK BOX                | : 2-gang 25mm deep back box           |
| DIMENSIONS              | : (W) 146mm x (H) 86.2mm x (D) 39.3mm |
|                         | (W) 5.75" x (H) 3.39" x (D) 1.55"     |
| WEIGHT                  | 0.35kg (0.8lbs)                       |