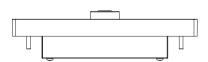

ZonePad 4 is a wall mounted controller, providing users clear and simple access to the essential controls of four zones of an Optimal Audio system.

It enables selection and volume control of playback source and microphones to be easily controlled across 4 zones of audio from one position.

### **SPECIFICATIONS**

| TYPE                    | : 4 zone wall controller              |
|-------------------------|---------------------------------------|
| MAXIMUM DISTANCE (CAT5) | 500m                                  |
| CONNECTION              | RJ 45                                 |
| DATA PROTOCOL           | Optimal Audio proprietary over CAT 5  |
| CASE MATERIAL           | Zinc plated steel, ABS                |
| LENS MATERIAL           | : Clear acrylic                       |
| BACK BOX                | : 2-gang 25mm deep back box           |
| DIMENSIONS              | : (W) 146mm x (H) 86.2mm x (D) 39.3mm |
|                         | (W) 5.75" x (H) 3.39" x (D) 1.55"     |
| WEIGHT                  | 0.35kg (0.8lbs)                       |