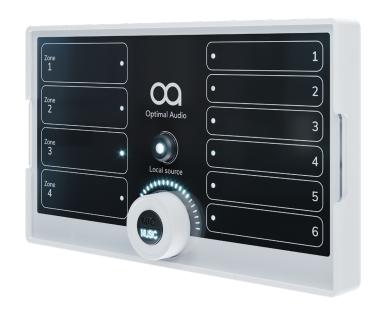

ZonePad 4 is a wall mounted controller, providing users clear and simple access to the essential controls of four zones of an Optimal Audio system.

It enables selection and volume control of playback source and microphones to be easily controlled across 4 zones of audio from one position.

ZonePad 4 features a clean, slick intuitive touch interface.

### **SPECIFICATIONS**

| TYPE                    | : 4 zone wall controller              |
|-------------------------|---------------------------------------|
| MAXIMUM DISTANCE (CAT5) | 500m                                  |
| CONNECTION              | RJ 45                                 |
| DATA PROTOCOL           | Optimal Audio proprietary over CAT 5  |
| CASE MATERIAL           | Zinc plated steel, ABS                |
| LENS MATERIAL           | : Clear acrylic                       |
| BACK BOX                | : 2-gang 25mm deep back box           |
| DIMENSIONS              | : (W) 146mm x (H) 86.2mm x (D) 39.3mm |
|                         | (W) 5.75" x (H) 3.39" x (D) 1.55"     |
| WEIGHT                  | 0.35kg (0.8lbs)                       |