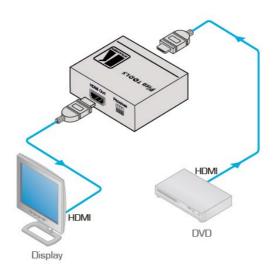

## PT-1C 4K HDR HDMI EDID Processor

PT-1C is a 4K HDR EDID processor. It allows you to lock EDID signals and to support or not support HDCP, multi-channel audio or deep color signals that may or may not be compatible with the display