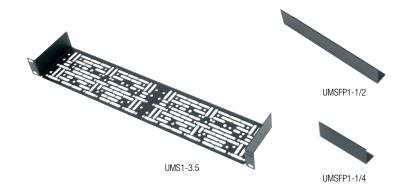

#### universal mounting shelf

# eatures

- Designed to mount small devices
- Mounting pattern accommodates virtually any hole pattern
- Includes counter-sunk holes to match popular Extron® devices
- Filler panels to cover unused spaces available
- Forward compatible to accept Forward Small Device Mounting Clamps

### options:

- · Optional Filler Panels
- · UMSFP1-1/2 -1/2 rack
- · UMFSP1-1/4 1/4 rack
- · UMFSP1-1/8 1/8 rack
- Optional Forward Accessories
- · FWD-SIDECLMP-4 Forward Small Device Mounting Clamp