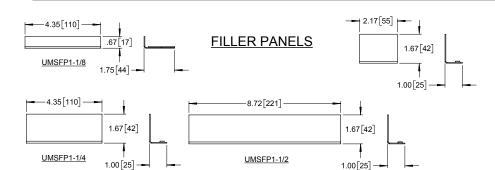

## UMS Series basic dimensions

NOTE(S): 1. KITS INCLUDE ONE SHELF AND ONE OF EACH SIZE FILLER PANELS. <del>--</del>-.69[17] 1.28[33] --SEE DETAIL A -.38[10] 0 0 "Å" DEPTH Ø.19[5] Ø.12[3] -.38[10] 0 .63[16] 00 0 1.72[44] .25[6] 0 0 Ø.17[4] .60[15] 18.35 [466]

19.00[483]

| PART NUMBER | KIT PART NUMBER | "A" DEPTH  | HARDWARE INCLUDED                            |
|-------------|-----------------|------------|----------------------------------------------|
| UMS1-3.5    | UMS1-3.5K       | 3.5 [90]   | 3/16 LENGTH FLAT HEAD SCREWS, 16 #4 AND 4 #6 |
| UMS1-5.5    | UMS1-5.5K       | 5.5 [140]  | 3/16 LENGTH FLAT HEAD SCREWS, 16 #4 AND 4 #6 |
| UMS1-11.5   | UMS1-11.5K      | 11.5 [292] | 3/16 LENGTH FLAT HEAD SCREWS, 16 #4 AND 4 #6 |