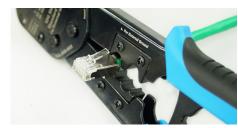

**Universal Heavy Duty RJ45** CRIMP TOOLS

## Simply Better Quality, Simply Easier to Use, Simply More Affordable

**RATCHETED** for Full Compression Cycle

REINFORCED STEEL for Greater Stability

SYNCHRONIZED HANDLE for Smoother and Easier Crimping Cycle

WIRE PATTERN ALIGNMENT Where you most need it, right under the crimp socket

**MULTI-FUNCTION: CUTS AND STRIPS CABLE** (S45-C200 Exclusive Feature)

**CRIMPS EXTERNAL GROUND ARM** (S45-C250 Exclusive Feature)