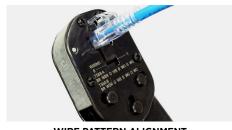

WIRE PATTERN ALIGNMENT Where you most need it, right under the crimp socket

**MULTI-FUNCTION: CUTS AND STRIPS CABLE** (S45-C200 Exclusive Feature)

**CRIMPS EXTERNAL GROUND ARM** (S45-C250 Exclusive Feature)