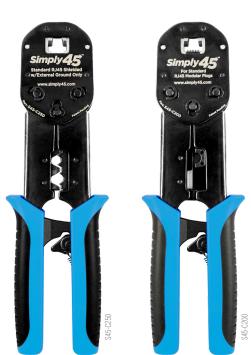

**Universal Heavy Duty RJ45** CRIMP TOOLS

## Work with all brands of Standard WE/SS (8P8C) **RJ45 Plugs & Strain Reliefs**

## For more information visit www.simply45.com

| Part Number | Item Description                                                                                                                              | Packaging      |
|-------------|-----------------------------------------------------------------------------------------------------------------------------------------------|----------------|
| \$45-C200   | Universal Standard WE/SS (8P8C) Crimp Tool for UTP & Internal Ground Standard RJ45<br>Mod Plugs. Includes Built-in Wire Cutter & Stripper     | 1 each/blister |
| S45-C250    | Universal Standard WE/SS (8P8C) Crimp Tool for Shielded External Ground Standard<br>RJ45 Mod Plugs. Includes Crimp Socked for Ext. Ground Arm | 1 each/blister |