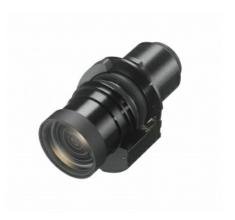

### VPLL-Z3024

Projection Lens for the VPL-F Series with a throw ratio of 2.34–3.19:1\*

#### Overview

Middle focus zoom lens with a throw ratio of 2.34-3.19\*

\*Approximate figure for current models

#### Specifications

| Specifications |                                                                                |
|----------------|--------------------------------------------------------------------------------|
| Throw ratio    | 2.34:1 to 3.19:1 (WUXGA)                                                       |
| Zoom / Focus   | Powered / Powered                                                              |
| Lens shift     | Vertical: Upward 60% to<br>Downward 5%<br>Horizontal: Right 32% to Left<br>32% |
| Aperture       | f/2.00 to 2.30                                                                 |
| Screen size    | 40" to 600"                                                                    |
| Dimensions     | W 97 x H 105 x D 177 mm                                                        |
| Mass           | 1.2 kg                                                                         |