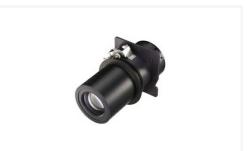

|  |
| Screen size | 60" to 600"                                                                                                                                                                                    |  |
| Dimensions  | Approx. W 5 13/16 x H 5 1/4 x D 9 1/4 in (W 148 x H 133 x D 235 mm)                                                                                                                            |  |
| Mass        | Approx. 6.6 lb (3.0 kg)                                                                                                                                                                        |  |

# SONY

#### Gallery