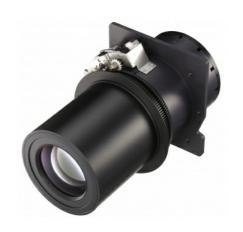

#### VPLL-Z4045

Projection Lens for the VPL-F Series with a throw ratio of 5.56-7.5:1\*

Overview

Long-focus zoom lens with a throw ratio of 5.56-7.5\*

\*Approximate figure for current models

|        | $n \triangle c$                   | cifica | コナιヘ | nc        |
|--------|-----------------------------------|--------|------|-----------|
| $\cup$ | $\mathcal{O} \subset \mathcal{C}$ |        | ノロし  | $\square$ |