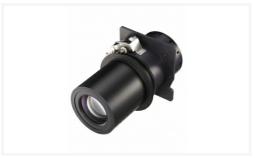

|  |
| Screen size | 60" to 600"                                                                                                                                                                                    |  |
| Dimensions  | Approx. W 5 13/16 x H 5 1/4 x D 9 1/4 in (W 148 x H 133 x D 235 mm)                                                                                                                            |  |
| Mass        | Approx. 6.6 lb (3.0 kg)                                                                                                                                                                        |  |

# SONY

#### Gallery