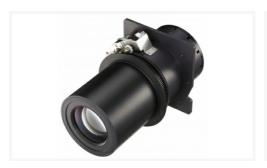

|  |
| Screen size | 60" to 600"                                                                                                                                                                                    |  |
| Dimensions  | Approx. W 5 13/16 x H 5 1/4 x D 9 1/4 in (W 148 x H 133 x D 235 mm)                                                                                                                            |  |
| Mass        | Approx. 6.6 lb (3.0 kg)                                                                                                                                                                        |  |

# SONY

#### Gallery