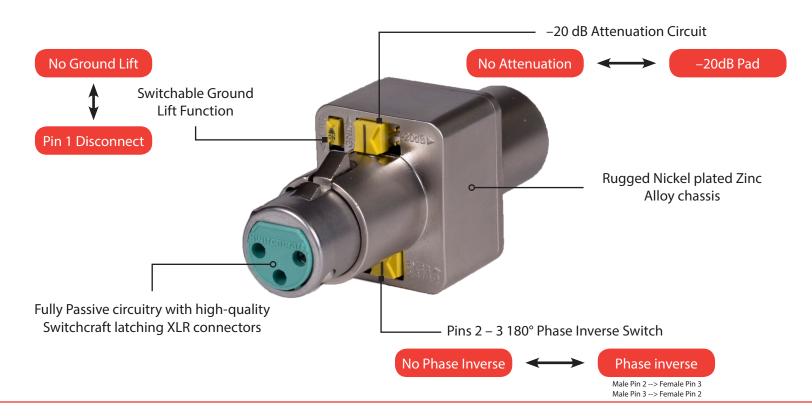

## 303 Inline XLR Connector

The Switchcraft 303 Inline controlled connector provides three easily accessible, switchable control functions. The 303's all metal design that utilizes the durability of Switchcraft male and female XLR connectors, plus easy access, high performance control switches. Fully passive, with latching mechanism on both ends.

## **SPECIFICATIONS**

- Part Number: 303
- Male 3-Pin to Female 3-Pin XLR with latch.
- Attenuation -20dB, switchable.
- Switches rating: 100 V, 1A (Switching).
- Changeover Switches type: Non-Shorting BBM.
- Pad ON input impedance on Female side: 1657 Ohm with 1K Ohm load.
- Pad ON output impedance on Male side: 167 Ohm with 150 Ohm source.
- Housing: Nickel plated Zinc Alloy.
- 2.87" L X 1.03" W X 1.227" H.
- RoHS compliant.