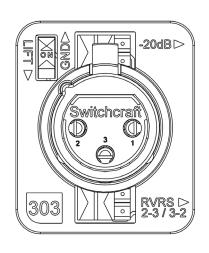

## 303 Inline XLR Connector

The Switchcraft 303 Inline controlled connector provides three easily accessible, switchable control functions. The 303's all metal design that utilizes the durability of Switchcraft male and female XLR connectors, plus easy access, high performance control switches. Fully passive, with latching mechanism on both ends.

## **SPECIFICATIONS**

- Part Number: 303
- Male 3-Pin to Female 3-Pin XLR with latch.
- Attenuation -20dB, switchable.
- Switches rating: 100 V, 1A (Switching).
- Changeover Switches type: Non-Shorting BBM.
- Pad ON input impedance on Female side: 1657 Ohm with 1K Ohm load.
- Pad ON output impedance on Male side: 167 Ohm with 150 Ohm source.
- Housing: Nickel plated Zinc Alloy.
- 2.87" L X 1.03" W X 1.227" H.
- RoHS compliant.