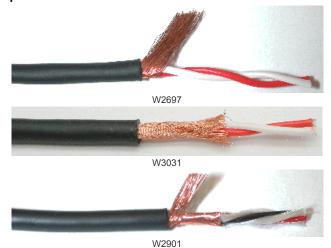

## Miniature Balanced / Lavalier Microphone Cables

These miniature microphone cables feature necessary mechanical strength (tensile strength and long flex life) and flexibility for lavalier microphones and other applications. All balanced configuration. Part No. W3031 cable is exactly same construction as Part No. W2697 cable except for shield structure. Part No. W2697 cable is constructed with served (spiral) shield, while Part No. W3031 cable is constructed with braided shield. Part No. W2901 is specially designed with better tensile strength and longer flex life, sacrificing some sound quality, and creating a slightly more difficult soldering job because of used copper-tin alloy conductor, this cable is mechanically very strong and durable. Of couse, its cost is higher.