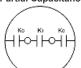

## **ELECTRICAL & MECHANICAL CHARACTERISTICS**

Back To Top

| Part No.                                        |                | W2697                               | W3031                | W2901               |  |
|-------------------------------------------------|----------------|-------------------------------------|----------------------|---------------------|--|
| DC Resistance at 20°C                           |                | 0.23Ω/m                             | 0.23Ω/m(0.070Ω/Ft)   |                     |  |
| DC Resistance at 20 C                           | Shield         | 0.065Ω/m(0.020Ω/Ft)                 | 0.038Ω/m(0.0116Ω/Ft) | 0.07Ω/m(0.0214Ω/Ft) |  |
| Capacitance at 1kHz, 20°C<br>(Partial C. Value) | K <sub>0</sub> | 300pF/m(92pF/Ft)                    | 290pF/m(88pF/Ft)     | 176pF/m(54pF/Ft)    |  |
| See below figure*                               | K <sub>1</sub> | 57pF/m(17pF/Ft)                     | 70pF/m(21pF/Ft)      | 32pF/m(9.8pF/Ft)    |  |
| Inductance between conductors at 1kHz. 20°C     |                | 0.8μH/m(0.24μH/Ft)                  |                      |                     |  |
| Electrostatic Noise**                           |                | 50mV Max.                           | 200mV Max.           | 1mV Max.            |  |
| Electromagnetic Noise**                         |                | 0.15mV Max.                         |                      |                     |  |
| Microphonics at 50KΩ Load**                     |                | 300mV Max.                          | 150mV Max.           | 40mV Max.           |  |
| Voltage Breakdown                               |                | Must withstand at DC 500V/15sec.    |                      |                     |  |
| Insulation Resistance                           |                | 100000 MΩ × m Min. at DC 125V, 20°C |                      |                     |  |
| Flex Life**                                     |                | 49,000 cycles                       | 26,000 cycles        | 177,000 cycles      |  |
| Tensile Strength                                |                | 294N                                | 313N                 | 176N                |  |
| Emigration                                      |                |                                     | Non-emigrant to ABS  |                     |  |
|                                                 |                |                                     |                      |                     |  |