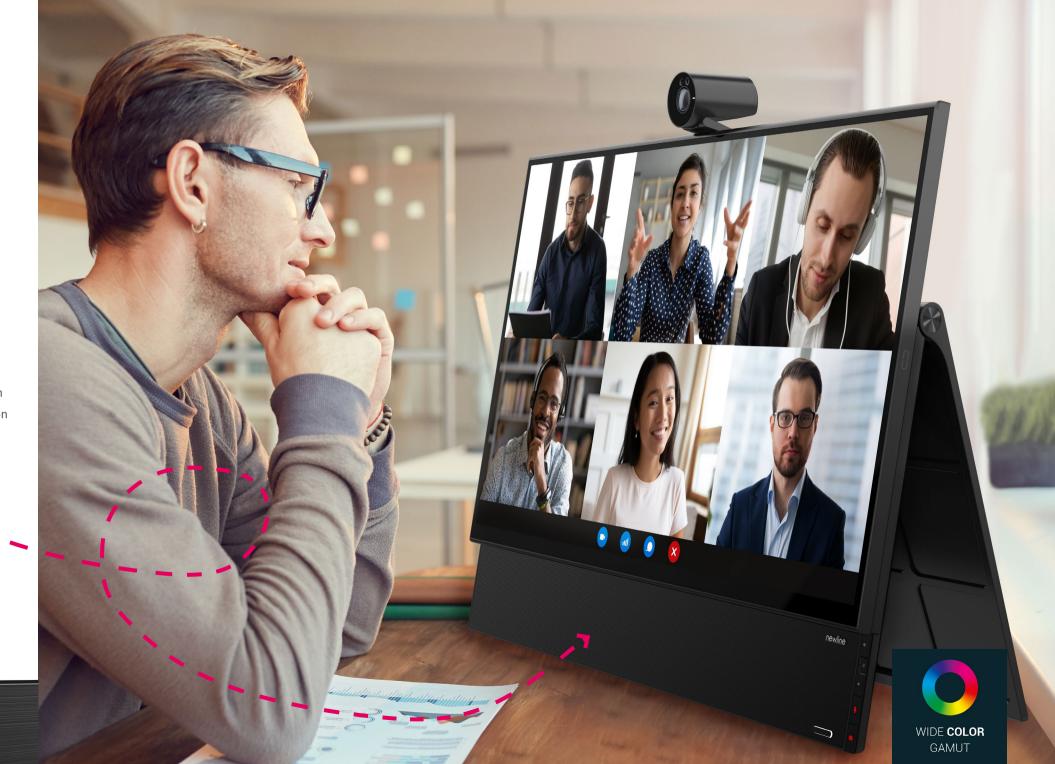

## CONTROL AT YOUR FINGERTIPS

Intuitive button design will ensure you are always in control while you are on a video call. Not all videoconferencing software makes it easy to control your audio and video. You may often find yourself looking for the icons to mute/unmute or to reveal your video. FLEX ensures these functions are always within reach with cam & mic control, no matter how the software may have moved the control menu.

### BRINGING VIDEO CALLS TO LIFE

Flex sees you, Flex hears you, and Flex recognizes you. Video meetings can often become tiring. Bad sound or image quality complicates clear communication and ultimately work productivity suffers. Flex can ensure a better experience from your end—as if people are in the room with you! Capture your voice without background interference. Experience clear visuals with the 4K camera. Enjoy a better sound experience through high-end speakers with a subwoofer.

Tilt & Turn

4K Camera

Field of View

Modular Design

Windows

Speakers Hello

8-Mic Array with

with Subwoofer Echo Cancellation