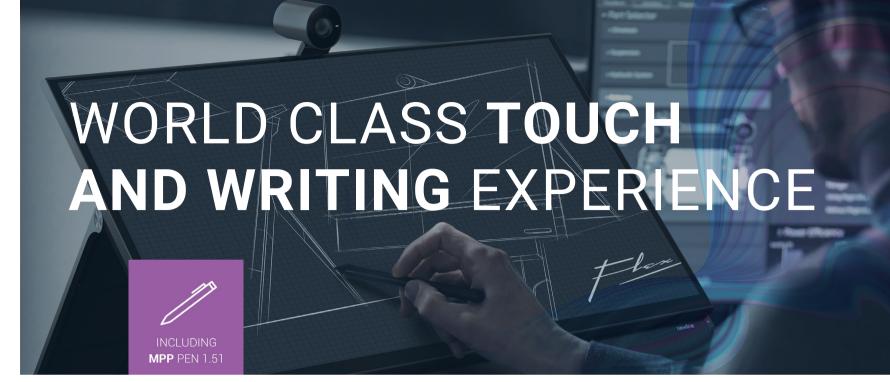

# HELLO I AM FLEX WHAT IS YOUR NAME?

- ✓ I AM AN **ALL-IN-ONE** DESKTOP COLLABORATION DEVICE
- I HAVE A WORLD-CLASS TOUCH AND WRITING EXPERIENCE
- ✓ I AM A HIGH-END **PERSONAL** VIDEOCONFERENCE APPLIANCE
- I CAN PLUG AND PLAY WITH YOUR LAPTOP
- I AM HERE TO **REVOLUTIONIZE** YOUR WORKDAY

## EXPRESS YOURSELF IN THE DIGITAL WORKSPACE

Using touch devices has become second nature, so the writing experience must also be seamless. Flex has been developed with these needs in mind.

Easily tilt Flex into a comfortable position for writing. Palm rejection allows you to use the pen in a natural writing position. The Flex active pen provides a natural handwriting experience with high precision and low latency. There are two built-in hotkeys that let you quickly switch to eraser or access "right-click". Simply annotate over any document using any software and save your notes.