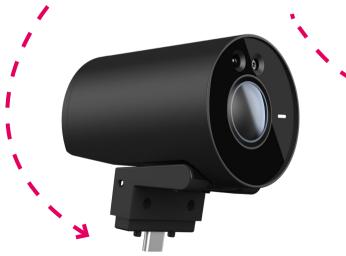

### BRINGING VIDEO CALLS TO LIFE

Flex sees you, Flex hears you, and Flex recognizes you. Video meetings can often become tiring. Bad sound or image quality complicates clear communication and ultimately work productivity suffers. Flex can ensure a better experience from your end—as if people are in the room with you! Capture your voice without background interference. Experience clear visuals with the 4K camera. Enjoy a better sound experience through high-end speakers with a subwoofer.

Tilt & Turn

4K Camera

Field of View

Modular Design

Windows

Speakers Hello

8-Mic Array with

with Subwoofer Echo Cancellation