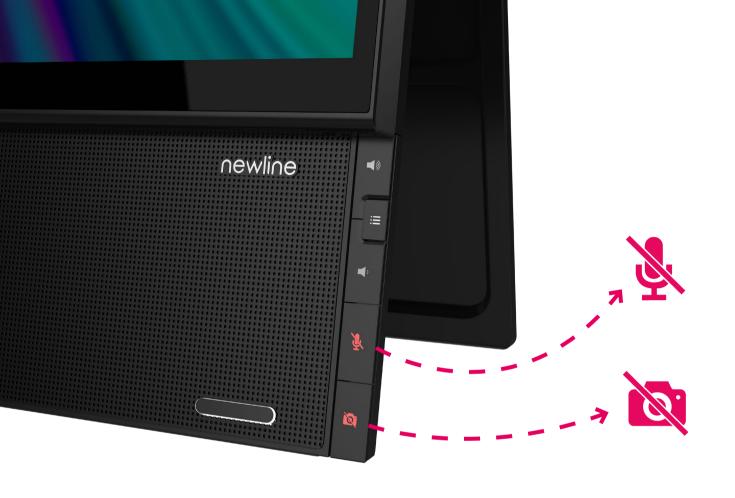

## EXPRESS YOURSELF IN THE DIGITAL WORKSPACE

Using touch devices has become second nature, so the writing experience must also be seamless. Flex has been developed with these needs in mind.

Easily tilt Flex into a comfortable position for writing. Palm rejection allows you to use the pen in a natural writing position. The Flex active pen provides a natural handwriting experience with high precision and low latency. There are two built-in hotkeys that let you quickly switch to eraser or access "right-click". Simply annotate over any document using any software and save your notes.