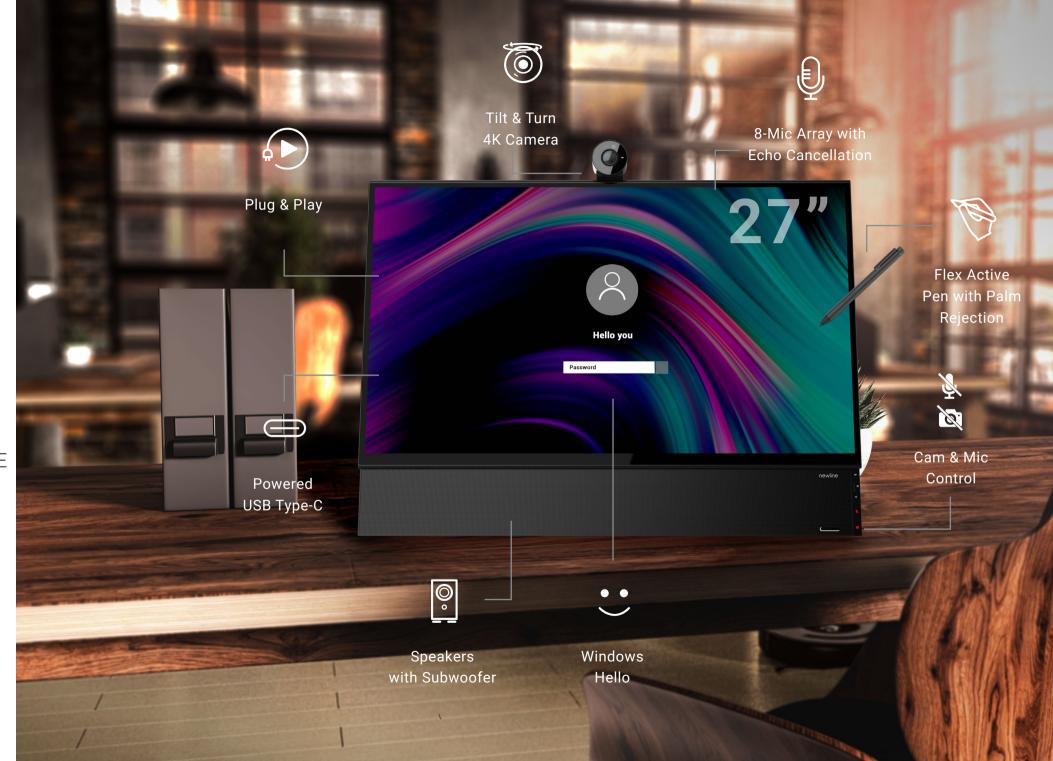

## CONTROL AT YOUR FINGERTIPS

Intuitive button design will ensure you are always in control while you are on a video call. Not all videoconferencing software makes it easy to control your audio and video. You may often find yourself looking for the icons to mute/unmute or to reveal your video. FLEX ensures these functions are always within reach with cam & mic control, no matter how the software may have moved the control menu.