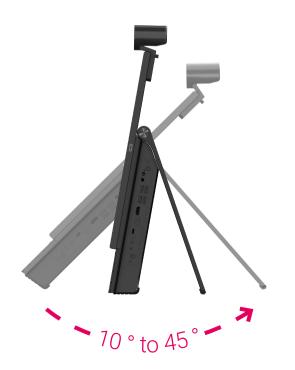

## EXPRESS YOURSELF IN THE DIGITAL WORKSPACE

Using touch devices has become second nature, so the writing experience must also be seamless. Flex has been developed with these needs in mind.

Easily tilt Flex into a comfortable position for writing. Palm rejection allows you to use the pen in a natural writing position. The Flex active pen provides a natural handwriting experience with high precision and low latency. There are two built-in hotkeys that let you quickly switch to eraser or access "right-click". Simply annotate over any document using any software and save your notes.