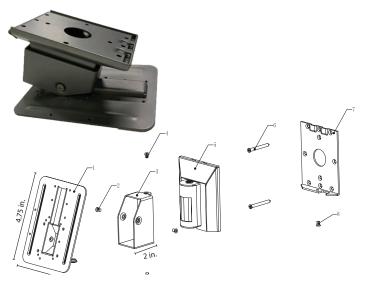

#### **SF-Wall-Mount**

SF-Wall-Mount is a wall plate and adapter combination that allows for an adjustable angle for both SF1008+ and SF1005-V+.

The SF-Wall-Mount installs directly to the wall or to the SF-Mounting-Pole.

Material: Steel Finish: Grey