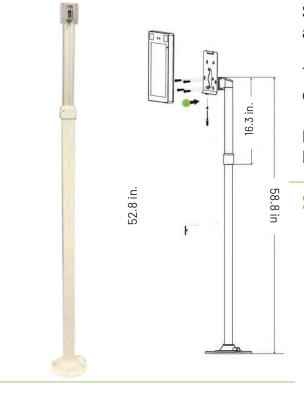

### **SF-Mounting-Pole**

SF-Mounting=Pole2 is an adjustable height mounting pole for SpeedFace series readers. Can adjust from a 45.5" - 57" height.

The SF-Mounting-Pole2 stands directly on the floor.

Material: 1mm thick Mild Steel Finish: Matte Black Powder Coat SF-Mounting-Pole is a 58.8 in. mounting pole for ZKTeco SpeedFace series readers. The 16.3 inch piece allows for an adjustable height.

The SF-Mounting-Pole installs directly to the floor.

Material: Powder Coated Steel Finish: White and Silver