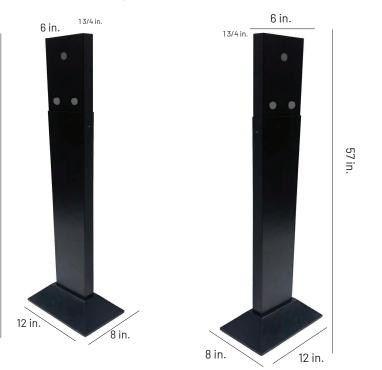

#### **SF-Mounting-Pole2**

SF-Mounting-Pole2 at 45.5 inch height

SF-Mounting-Pole2 at 57 inch height

45.5 in.

2.3 in.

SF-Table-Mount is a tabletop mount for ZKTeco SpeedFace series readers. Material: Refined SPCC steel coated with modern baking varnish Finish: Silver and Black