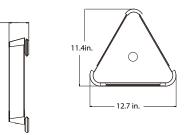

*SF-Mounting-Pole**



SF-Mounting=Pole2 is an adjustable height mounting pole for SpeedFace series readers. Can adjust from a 45.5" - 57" height.

The SF-Mounting-Pole2 stands directly on the floor.

Material: 1mm thick Mild Steel Finish: Matte Black Powder Coat SF-Mounting-Pole is a 58.8 in. mounting pole for ZKTeco SpeedFace series readers. The 16.3 inch piece allows for an adjustable height.

The SF-Mounting-Pole installs directly to the floor.

Material: Powder Coated Steel Finish: White and Silver

#### **SF-Mounting-Pole2**



SF-Mounting-Pole2 at 45.5 inch height

SF-Mounting-Pole2 at 57 inch height

45.5 in.





2.3 in.

SF-Table-Mount is a tabletop mount for ZKTeco SpeedFace series readers. Material: Refined SPCC steel coated with modern baking varnish Finish: Silver and Black



#### SF-Table-Mount



#### **SF-Wall-Mount**

SF-Wall-Mount is a wall plate and adapter combination that allows for an adjustable angle for both SF1008+ and SF1005-V+.

The SF-Wall-Mount installs directly to the wall or to the SF-Mounting-Pole.

Material: Steel Finish: Grey

#### SF-5in-pole



SF-5in-pole is an alternate mounting piece that can be used with ZKTeco SpeedFace+ series readers (SF1008+ and SF1005-V+).

The SF-5in-pole installs directly to a tabletop or SF-extension-pole.

Material: Powder Coated Steel Finish: Silver



#### **SF-turnstile-pole**



SF-turnstile-pole is an optional mounting piece that can be used for ZKTeco SpeedFace+ series readers (SF1008+ and SF1005-V+) when installed on any ZKTeco turnstile.

The SF-turnstile-pole is installed directly on the turnstile.