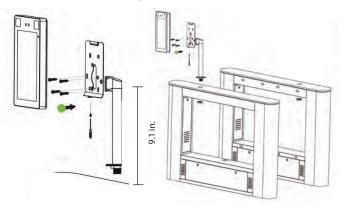

#### **SF-turnstile-pole**

SF-turnstile-pole is an optional mounting piece that can be used for ZKTeco SpeedFace+ series readers (SF1008+ and SF1005-V+) when installed on any ZKTeco turnstile.

The SF-turnstile-pole is installed directly on the turnstile.

# KUL-03

SF-extension-pole

SF-extension-pole is an optional mounting piece that can be used for ZKTeco SpeedFace+ series readers (SF1008+ and SF1005-V+).

The SF-extension-pole is installed directly on the turnstile when combined with SF-turnstile-pole or SF-5in-pole.