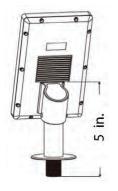

#### SF-5in-pole

SF-5in-pole is an alternate mounting piece that can be used with ZKTeco SpeedFace+ series readers (SF1008+ and SF1005-V+).

The SF-5in-pole installs directly to a tabletop or SF-extension-pole.